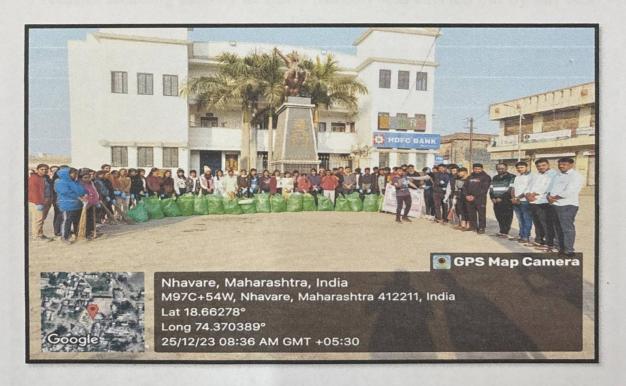

Day one of the NSS camp, 23/12/23, On this day inauguration of the NSS special camp was done in the college. Later then Volunteers left for the camp. After reaching there on the initial day, dignitaries and our Principal Dr. Ashok Bhosale did sastra pujan (weapons worship). The NSS volunteers accommodations were then properly arranged. The accomplished work included cleaning the Grampanchayat Karyalaya and Ambedkar Bhavan in Nhavare village, after which dinner was prepared by the allocated group and the surrounding area was cleaned by the rest of the groups. Then at last over-review meeting was held, and volunteers were informed of the schedule for the upcoming day.

Inauguration and best wishes was given for the special seven days NSS Camp in our college by Dr. Ashok Bhosale Principal of the college and all the staff.

Inauguration of special seven days NSS Camp – At Nhavare

Sastrapujan by the hand of dignitaries from the village Dr Ashok Bhosale Principal of the college and the NSS officers.

Inauguration function in front of Gram Panchayat Karyalaya.

Ms. Kiran Ghule

Mr. Nitin Neharkar