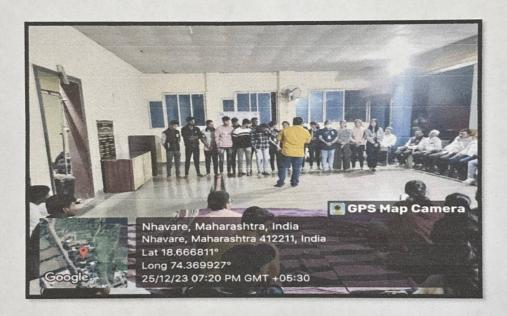

### Special 7 days NSS Camp - Day 7

Day 6th of the NSS Camp - December 29, 2023: Last day of the NSS camp. On this day volunteers cleaned the entire premises as it was the last day and farewell of the NSS camp. All the dignitaries from the village Nhavare, Principal of Mallikarjun Vidyalaya, Principal of our college were present during the NSS farewell. All the NSS officers, teaching staff as well as the NSS student coordinators were felicitated by the hands of the dignitaries. NSS volunteers sung the NSS geet and prayer. They shared their experiences of seven day's camp. NSS prayer was done. Villagers and dignitaries were thanked for giving us the permission for the camp. Later they wished the volunteers for their bright future and vote of thanks was given by the NSS officer Ms. Kiran Ghule and program was winded up.

NSS Prayer on last day of NSS camp

NSS volunteer Ms. Payal Garad sharing her experience about seven days special NSS camp.

Volunteers singing NSS prayer on the day of closing ceremony.

Felicitation of the NSS student coordinator Mr. Mandar Daundar during NSS farewell.