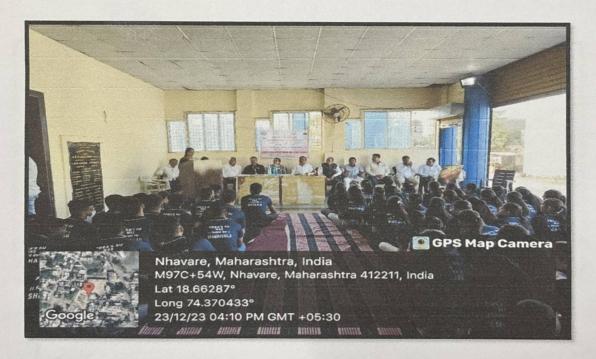

Day one of the NSS camp, 23/12/23, On this day inauguration of the NSS special camp was done in the college. Later then Volunteers left for the camp. After reaching there on the initial day, dignitaries and our Principal Dr. Ashok Bhosale did sastra pujan (weapons worship). The NSS volunteers accommodations were then properly arranged. The accomplished work included cleaning the Grampanchayat Karyalaya and Ambedkar Bhavan in Nhavare village, after which dinner was prepared by the allocated group and the surrounding area was cleaned by the rest of the groups. Then at last over-review meeting was held, and volunteers were informed of the schedule for the upcoming day.

Inauguration and best wishes was given for the special seven days NSS Camp in our college by Dr. Ashok Bhosale Principal of the college and all the staff.

Inauguration of special seven days NSS Camp – At Nhavare

Sastrapujan by the hand of dignitaries from the village Dr Ashok Bhosale Principal of the college and the NSS officers.

Inauguration function in front of Gram Panchayat Karyalaya.

Ms. Kiran Ghule

Mr. Nitin Neharkar