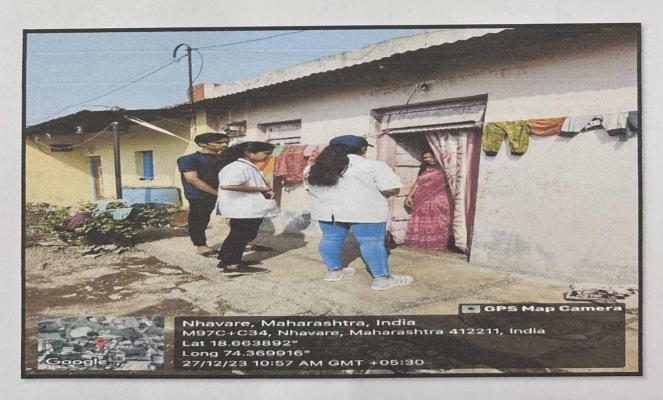

### Special 7 days NSS Camp - Day 5

Day 5th of the NSS Camp - December 27, 2023: On this day, Volunteers did the new voter registration in village Nhavare. They went home to home in the village and asked the villagers for the voter card and for those are recently eighteen completed and want to apply for the voting card. Later on cleaning of premises near Gram Panchayat Karyalaya and Ambedkar Bhavan was done. In the evening session seminar was organized on the topic Rashtrapita Mahatma Gandhi. The seminar was delivered by Mr. Pravin More.

New voter registration activity was conducted in the village- 27/12/23

Mr. Pravin More addressing the students on Mahatma Gandhi- Father of nation.

Ms. Kiran Ghule

Mr. Nitin Neharkar

**NSS-Coordinator** 

Sherkhil Ms. Shubhangi Karkhile