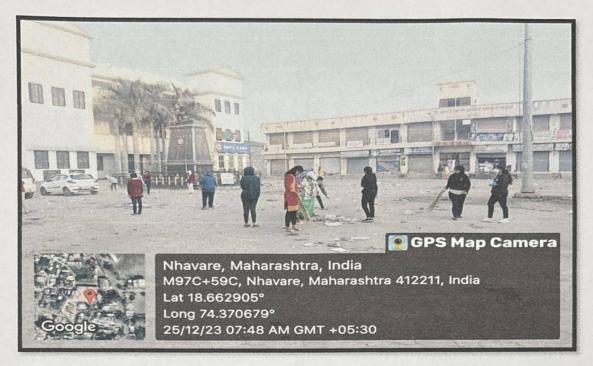

Day one of the NSS camp, 23/12/23, On this day inauguration of the NSS special camp was done in the college. Later then Volunteers left for the camp. After reaching there on the initial day, dignitaries and our Principal Dr. Ashok Bhosale did sastra pujan (weapons worship). The NSS volunteers accommodations were then properly arranged. The accomplished work included cleaning the Grampanchayat Karyalaya and Ambedkar Bhavan in Nhavare village, after which dinner was prepared by the allocated group and the surrounding area was cleaned by the rest of the groups. Then at last over-review meeting was held, and volunteers were informed of the schedule for the upcoming day.

Inauguration and best wishes was given for the special seven days NSS Camp in our college by Dr. Ashok Bhosale Principal of the college and all the staff.

Inauguration of special seven days NSS Camp – At Nhavare

Sastrapujan by the hand of dignitaries from the village Dr Ashok Bhosale Principal of the college and the NSS officers.

Inauguration function in front of Gram Panchayat Karyalaya.

Ms. Kiran Ghule

Mr. Nitin Neharkar