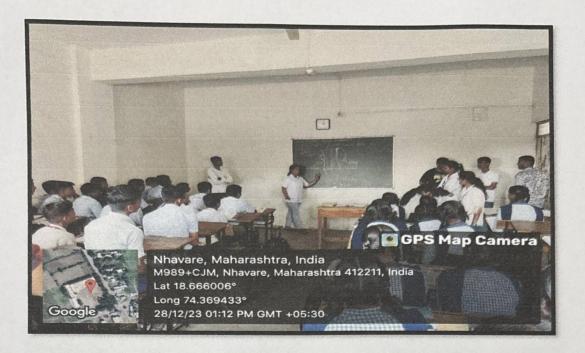

### Special 7 days NSS Camp - Day 6

Day 6th of the NSS Camp - December 28, 2023: Day sixth of the NSS camp was utilized by the volunteers for cleaning the premises in front of Gram Panchayat Karyalaya and Ambedkar bhavan. Then volunteers were taken to the Mallikarjun Vidyalaya in Nhavare village for teaching the students in which falicitation of NSS officers were done by the respected staff from the school. Later volunteers gave the seminar on the topics such as career guidance, preparation of competitive exams and taught some of the subjects they had interest in. After that Dengue awareness rally was conducted in the village which was done to spread social awareness among the villagers. Leaflets were distributed in the village which hold the content regarding the dengue prevention. In the evening session gathering and cultural activities were arranged in the Ambedkar Bhavan for the villagers. In which volunteers participated in various activities like dancing, singing etc. Villagers responded and enjoyed the performances.

Volunteers giving seminar on career guidance in Mallikarjun vidyalaya.

NSS volunteers teaching the students in Mallikarjun school

NSS volunteers distributing the flyers during the Dengue awareness rally.