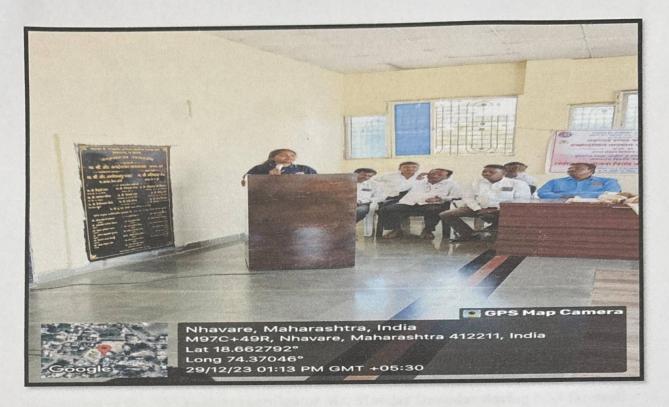

Day one of the NSS camp, 23/12/23, On this day inauguration of the NSS special camp was done in the college. Later then Volunteers left for the camp. After reaching there on the initial day, dignitaries and our Principal Dr. Ashok Bhosale did sastra pujan (weapons worship). The NSS volunteers accommodations were then properly arranged. The accomplished work included cleaning the Grampanchayat Karyalaya and Ambedkar Bhavan in Nhavare village, after which dinner was prepared by the allocated group and the surrounding area was cleaned by the rest of the groups. Then at last over-review meeting was held, and volunteers were informed of the schedule for the upcoming day.

Sastrapujan by the hand of dignitaries from the village Dr Ashok Bhosale Principal of the college and the NSS officers.

Inauguration function in front of Gram Panchayat Karyalaya.

Ms. Kiran Ghule

Mr. Nitin Neharkar