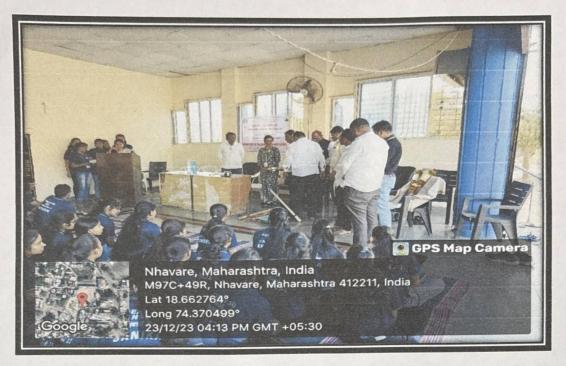

Day one of the NSS camp, 23/12/23, On this day inauguration of the NSS special camp was done in the college. Later then Volunteers left for the camp. After reaching there on the initial day, dignitaries and our Principal Dr. Ashok Bhosale did sastra pujan (weapons worship). The NSS volunteers accommodations were then properly arranged. The accomplished work included cleaning the Grampanchayat Karyalaya and Ambedkar Bhavan in Nhavare village, after which dinner was prepared by the allocated group and the surrounding area was cleaned by the rest of the groups. Then at last over-review meeting was held, and volunteers were informed of the schedule for the upcoming day.

Sastrapujan by the hand of dignitaries from the village Dr Ashok Bhosale Principal of the college and the NSS officers.

Inauguration function in front of Gram Panchayat Karyalaya.

Ms. Kiran Ghule

Mr. Nitin Neharkar