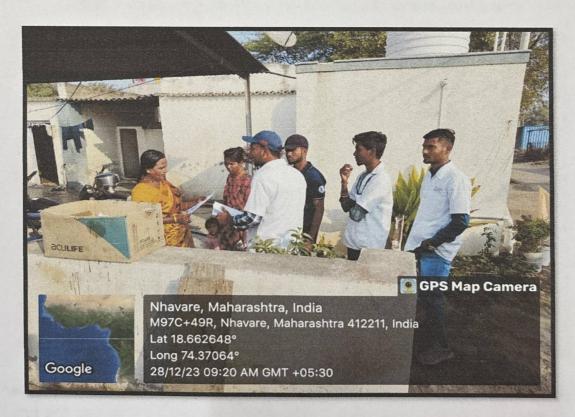

### Special 7 days NSS Camp - Day 5

Day 5th of the NSS Camp - December 27, 2023: On this day, Volunteers did the new voter registration in village Nhavare. They went home to home in the village and asked the villagers for the voter card and for those are recently eighteen completed and want to apply for the voting card. Later on cleaning of premises near Gram Panchayat Karyalaya and Ambedkar Bhavan was done. In the evening session seminar was organized on the topic Rashtrapita Mahatma Gandhi. The seminar was delivered by Mr. Pravin More.

New voter registration activity was conducted in the village- 27/12/23

Mr. Pravin More addressing the students on Mahatma Gandhi- Father of nation.

Ms. Kiran Ghule

Mr. Nitin Neharkar

**NSS-Coordinator** 

Sherkhil Ms. Shubhangi Karkhile