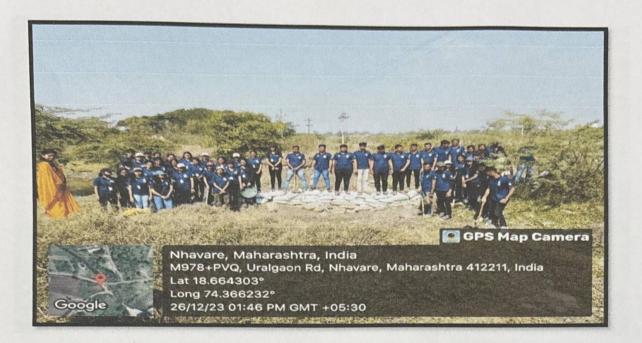

#### Project successfully completed:

During this camp, various projects (*Shramdaan*) were undertaken and successfully completed in the village. These projects were as follows:

Day 1: Day one of NSS camp was utilized for inauguration function of NSS Special Camp and making proper staying arrangement of the NSS volunteers. The work completed includes cleaning of Grampanchayat Karyalaya & Ambedkar Bhavan of Nhavare village, then dinner was cooked by group 1, and cleaning of nearby area was done by rest of the groups.

Day 2: On the second day project time was utilized for cleaning of Malikarjun School Premises Nhavare and cleaning of nearby area, along with garbage and plastic collection in the school then conservation of plants was done by the NSS volunteers.