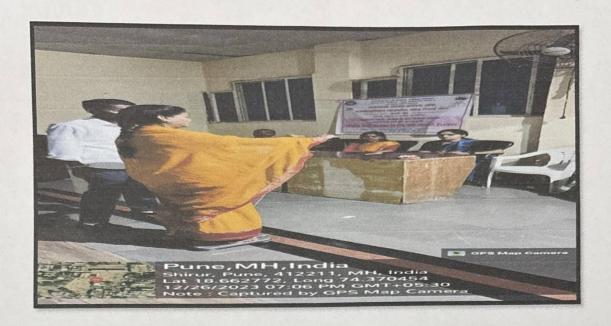

### Special 7 days NSS Camp - Day 4

Day 4th of the NSS Camp - December 26, 2023: On this day, Volunteers performed the street play to spread social awareness on population control and plastic waste management near the bus stop of village Nhavare in which villagers encouraged the volunteers for their performance. Following that, volunteers cleaned out the entire area and collected all of the plastic waste during a plastic collection activity that was held at the bus stop. In afternoon Bandhara construction was done to preserve rainwater. In the evening session Hb camp for women was taken in which females from the village area were notified and asked for hemoglobin checkup. Doctors and their team did the hemoglobin checkup camp. Later session was organized and seminar was given on organic farming and its value in nutrition. Seminar was given by Prof. Sangeeta Takawane. After the session Prof. Sangeeta Takawane and her team did free BMI checkup and suggested the people about their diet and exercises.

Construction of dam by NSS Volunteers.

Hb checkup camp for female. Women volunteers participating in hemoglobin checkup camp.

Seminar on Organic Farming and its benefits in nutrition by Prof. Sangeeta Takawane.

BMI checkup camp along with suggestions related to the diet by Prof.
Sangeeta Takawane.

Ms. Kiran Ghule

Mr. Nitin Neharkar

Ms. Shubhangi Karkhile

Sharkhila.

Dr. Ashok Bhosale

**NSS-** Coordinator

PRINCIPAL PD.E.As