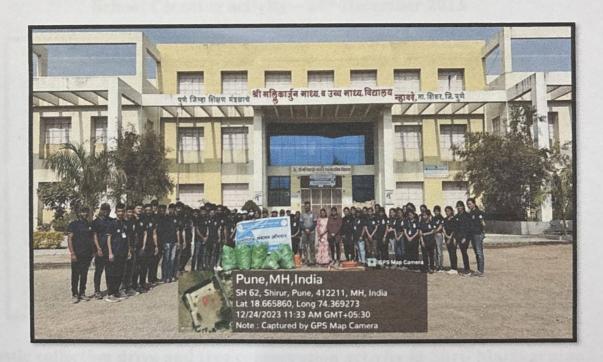

### Special 7 days NSS Camp - Day 2

Day 2<sup>nd</sup> of the NSS Camp – 24/12/2023 on this day NSS Volunteers were assigned school cleaning activity, collection of plastic from the school and conserving the plants in the school. In which students cleaned the surrounding premises of Mallikarjun Vidyalaya collected the plastic waste and gardened the plants. In the evening session special arrangement of Bharud was done for the NSS volunteers. In which Mr. Anil Kengar performed the Bharud and NSS volunteers were entertained and their knowledge was lit up. The Atlast overreview meeting was held, and volunteers were informed of the schedule for the next upcoming day.

School cleaning activity - Plastic collection and tree conservation.

Plastic collection drive by NSS volunteers at Mallikarujn vidyalaya.

Mr. Anil Kengar performing Bharud for NSS

Ms. Kiran Ghule

Mr. Nitin Neharkar

Plastic Collection activity and tree conservation at Mallikarjun Vidyalaya.

School Cleaning activity – 24<sup>th</sup> December 2023

Plastic collection drive and tree conservation activity in Shri- Mallikarujun School Nhavare