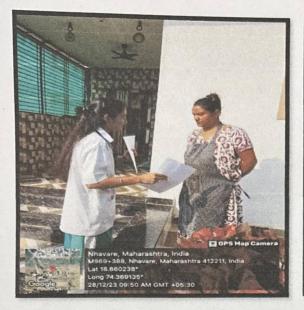

### Special 7 days NSS Camp - Day 6

Day 6th of the NSS Camp - December 28, 2023: Day sixth of the NSS camp was utilized by the volunteers for cleaning the premises in front of Gram Panchayat Karyalaya and Ambedkar bhavan. Then volunteers were taken to the Mallikarjun Vidyalaya in Nhavare village for teaching the students in which falicitation of NSS officers were done by the respected staff from the school. Later volunteers gave the seminar on the topics such as career guidance, preparation of competitive exams and taught some of the subjects they had interest in. After that Dengue awareness rally was conducted in the village which was done to spread social awareness among the villagers. Leaflets were distributed in the village which hold the content regarding the dengue prevention. In the evening session gathering and cultural activities were arranged in the Ambedkar Bhavan for the villagers. In which volunteers participated in various activities like dancing, singing etc. Villagers responded and enjoyed the performances.

Volunteers giving seminar on career guidance in Mallikarjun vidyalaya.

NSS volunteers teaching the students in Mallikarjun school

NSS volunteers distributing the flyers during the Dengue awareness rally.