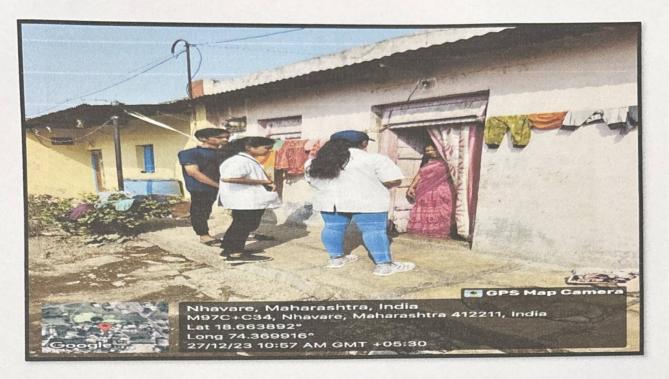

### Special 7 days NSS Camp - Day 5

Day 5th of the NSS Camp - December 27, 2023: On this day, Volunteers did the new voter registration in village Nhavare. They went home to home in the village and asked the villagers for the voter card and for those are recently eighteen completed and want to apply for the voting card. Later on cleaning of premises near Gram Panchayat Karyalaya and Ambedkar Bhavan was done. In the evening session seminar was organized on the topic Rashtrapita Mahatma Gandhi. The seminar was delivered by Mr. Pravin More.

New voter registration activity was conducted in the village- 27/12/23

Mr. Pravin More addressing the students on Mahatma Gandhi- Father of nation.

Ms. Kiran Ghule

Mr. Nitin Neharkar

**NSS-Coordinator** 

Sherkhil Ms. Shubhangi Karkhile