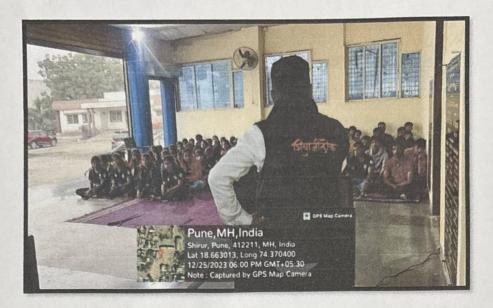

### Special 7 days NSS Camp - Day 2

Day 2<sup>nd</sup> of the NSS Camp – 24/12/2023 on this day NSS Volunteers were assigned school cleaning activity, collection of plastic from the school and conserving the plants in the school. In which students cleaned the surrounding premises of Mallikarjun Vidyalaya collected the plastic waste and gardened the plants. In the evening session special arrangement of Bharud was done for the NSS volunteers. In which Mr. Anil Kengar performed the Bharud and NSS volunteers were entertained and their knowledge was lit up. The Atlast overreview meeting was held, and volunteers were informed of the schedule for the next upcoming day.

School cleaning activity - Plastic collection and tree conservation.

Plastic collection drive by NSS volunteers at Mallikarujn vidyalaya.

Mr. Anil Kengar performing Bharud for NSS

Ms. Kiran Ghule

Mr. Nitin Neharkar