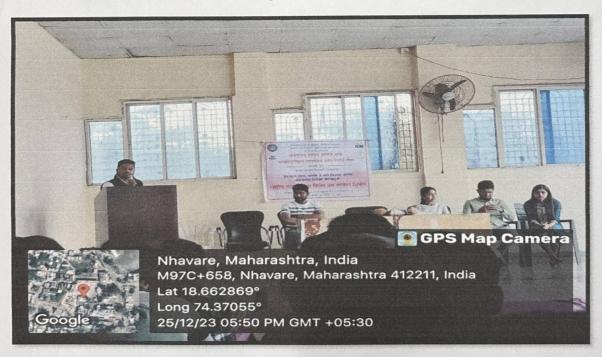

Inauguration and best wishes was given for the special seven days NSS Camp in our college by Dr. Ashok Bhosale Principal of the college and all the staff.

Inauguration of special seven days NSS Camp – At Nhavare

Sastrapujan by the hand of dignitaries from the village Dr Ashok Bhosale Principal of the college and the NSS officers.

Inauguration function in front of Gram Panchayat Karyalaya.

Ms. Kiran Ghule

Mr. Nitin Neharkar