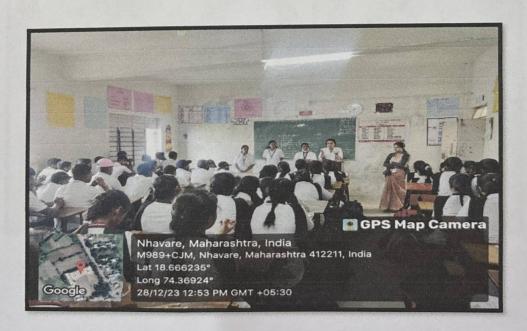

### Special 7 days NSS Camp - Day 6

Day 6th of the NSS Camp - December 28, 2023: Day sixth of the NSS camp was utilized by the volunteers for cleaning the premises in front of Gram Panchayat Karyalaya and Ambedkar bhavan. Then volunteers were taken to the Mallikarjun Vidyalaya in Nhavare village for teaching the students in which falicitation of NSS officers were done by the respected staff from the school. Later volunteers gave the seminar on the topics such as career guidance, preparation of competitive exams and taught some of the subjects they had interest in. After that Dengue awareness rally was conducted in the village which was done to spread social awareness among the villagers. Leaflets were distributed in the village which hold the content regarding the dengue prevention. In the evening session gathering and cultural activities were arranged in the Ambedkar Bhavan for the villagers. In which volunteers participated in various activities like dancing, singing etc. Villagers responded and enjoyed the performances.

Volunteers giving seminar on career guidance in Mallikarjun vidyalaya.

NSS volunteers teaching the students in Mallikarjun school

NSS volunteers distributing the flyers during the Dengue awareness rally.