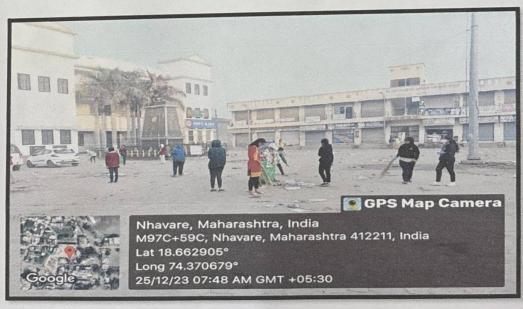

### Special 7 days NSS Camp - Day 3

Day 3 of the NSS Camp - December 25, 2023: On this day, NSS Volunteers were tasked with cleaning the Gram Panchayat premises and market area. As there was a weekly market the day before. NSS volunteers cleaned the area they were assigned. Dry and wet garbage were segregated, and plastic was collected. A total of 18 bags of plastic and dry waste, as well as 25 bags of wet garbage, have been cleaned from the market premises. The volunteers were subsequently taken to the Datta temple in the village area to clean the temple premises as there was Datta Jayanti the next day. The Datta temple's entire premises were cleaned by NSS volunteers. Prof. Tushar Humbe performed a Shivvyakhan in the evening which was organized by the NSS officers and everyone took part in the program enthusiastically. Then later hypnotism program was organized and Mr. Mukund Dendge conducted the whole hypnotism session and both the villagers and NSS volunteers took part joyfully and enjoyed the session immensely.

Cleaning of market area and seperation of wet and dry garbage along with the collection of plastc was done by the NSS volunteers after the weekly market at Nhavare.

Plastic Collection Drive at Nhavare – Total 18 bags plastic were collected and 25 bags wet garbage was collected after the weekly market .