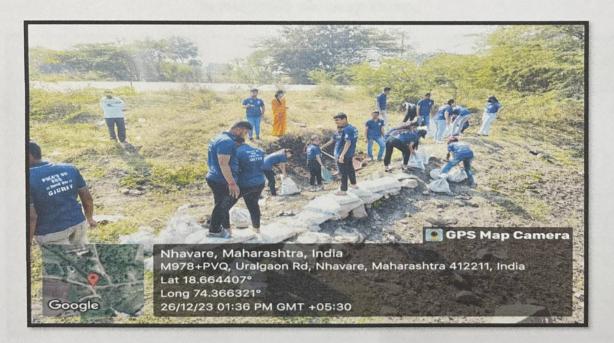

### Special 7 days NSS Camp - Day 3

Day 3 of the NSS Camp - December 25, 2023: On this day, NSS Volunteers were tasked with cleaning the Gram Panchayat premises and market area. As there was a weekly market the day before. NSS volunteers cleaned the area they were assigned. Dry and wet garbage were segregated, and plastic was collected. A total of 18 bags of plastic and dry waste, as well as 25 bags of wet garbage, have been cleaned from the market premises. The volunteers were subsequently taken to the Datta temple in the village area to clean the temple premises as there was Datta Jayanti the next day. The Datta temple's entire premises were cleaned by NSS volunteers. Prof. Tushar Humbe performed a Shivvyakhan in the evening which was organized by the NSS officers and everyone took part in the program enthusiastically. Then later hypnotism program was organized and Mr. Mukund Dendge conducted the whole hypnotism session and both the villagers and NSS volunteers took part joyfully and enjoyed the session immensely.

Cleaning of market area and seperation of wet and dry garbage along with the collection of plastc was done by the NSS volunteers after the weekly market at Nhavare.

Plastic Collection Drive at Nhavare – Total 18 bags plastic were collected and 25 bags wet garbage was collected after the weekly market .

Premises cleaning activity at Datta Mandir was carried out by our NSS volunteers

After the cleaning of Datta Mandir premises.

Shivvyakhan by Prof. Tushar Humbe

Prof. Tushar Humbe delivering Shivvyakhan to the volunteers.