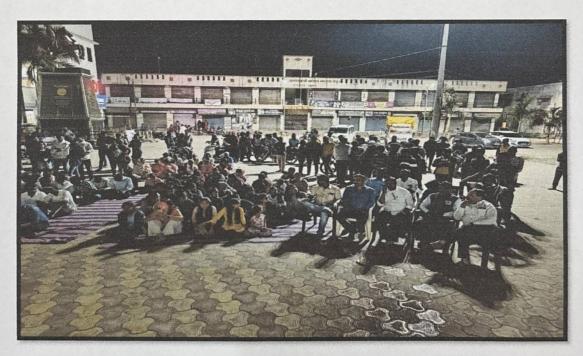

### Special 7 days NSS Camp - Day 7

Day 6th of the NSS Camp - December 29, 2023: Last day of the NSS camp. On this day volunteers cleaned the entire premises as it was the last day and farewell of the NSS camp. All the dignitaries from the village Nhavare, Principal of Mallikarjun Vidyalaya, Principal of our college were present during the NSS farewell. All the NSS officers, teaching staff as well as the NSS student coordinators were felicitated by the hands of the dignitaries. NSS volunteers sung the NSS geet and prayer. They shared their experiences of seven day's camp. NSS prayer was done. Villagers and dignitaries were thanked for giving us the permission for the camp. Later they wished the volunteers for their bright future and vote of thanks was given by the NSS officer Ms. Kiran Ghule and program was winded up.

NSS Prayer on last day of NSS camp

NSS volunteer Ms. Payal Garad sharing her experience about seven days special NSS camp.

Volunteers singing NSS prayer on the day of closing ceremony.

Felicitation of the NSS student coordinator Mr. Mandar Daundar during NSS farewell.