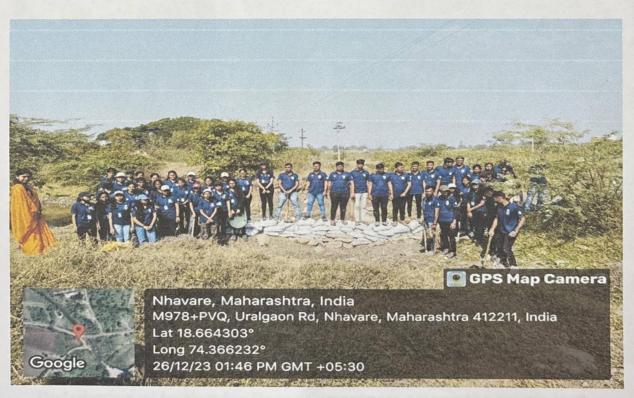

### Special 7 days NSS Camp - Day 4

Day 4th of the NSS Camp - December 26, 2023: On this day, Volunteers performed the street play to spread social awareness on population control and plastic waste management near the bus stop of village Nhavare in which villagers encouraged the volunteers for their performance. Following that, volunteers cleaned out the entire area and collected all of the plastic waste during a plastic collection activity that was held at the bus stop. In afternoon Bandhara construction was done to preserve rainwater. In the evening session Hb camp for women was taken in which females from the village area were notified and asked for hemoglobin checkup. Doctors and their team did the hemoglobin checkup camp. Later session was organized and seminar was given on organic farming and its value in nutrition. Seminar was given by Prof. Sangeeta Takawane. After the session Prof. Sangeeta Takawane and her team did free BMI checkup and suggested the people about their diet and exercises.

Students performing street play for social awareness on population control and plastic waste management.

Bus stop cleaning activity. Collection of four plastic bags.

Construction of Bandhara for conserving of water in rainy season.

Construction of dam by NSS Volunteers.

Hb checkup camp for female. Women volunteers participating in hemoglobin checkup camp.

Seminar on Organic Farming and its benefits in nutrition by Prof. Sangeeta Takawane.