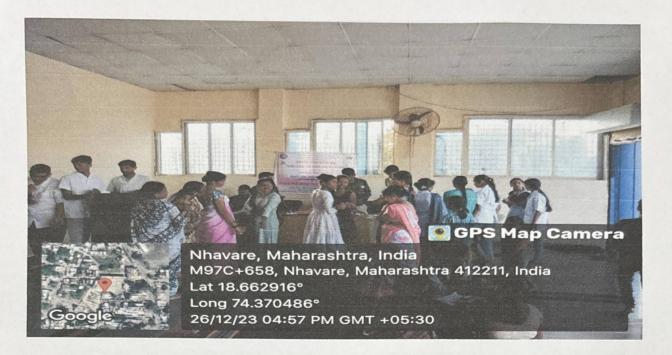

### Special 7 days NSS Camp - Day 4

Day 4th of the NSS Camp - December 26, 2023: On this day, Volunteers performed the street play to spread social awareness on population control and plastic waste management near the bus stop of village Nhavare in which villagers encouraged the volunteers for their performance. Following that, volunteers cleaned out the entire area and collected all of the plastic waste during a plastic collection activity that was held at the bus stop. In afternoon Bandhara construction was done to preserve rainwater. In the evening session Hb camp for women was taken in which females from the village area were notified and asked for hemoglobin checkup. Doctors and their team did the hemoglobin checkup camp. Later session was organized and seminar was given on organic farming and its value in nutrition. Seminar was given by Prof. Sangeeta Takawane. After the session Prof. Sangeeta Takawane and her team did free BMI checkup and suggested the people about their diet and exercises.

Students performing street play for social awareness on population control and plastic waste management.

Bus stop cleaning activity. Collection of four plastic bags.

Construction of Bandhara for conserving of water in rainy season.

Construction of dam by NSS Volunteers.

Hb checkup camp for female. Women volunteers participating in hemoglobin checkup camp.

Seminar on Organic Farming and its benefits in nutrition by Prof. Sangeeta Takawane.

BMI checkup camp along with suggestions related to the diet by Prof.
Sangeeta Takawane.

Ms. Kiran Ghule

Mr. Nitin Neharkar

Ms. Shubhangi Karkhile

Sharkhila.

Dr. Ashok Bhosale

**NSS-** Coordinator

PRINCIPAL PD.E.As