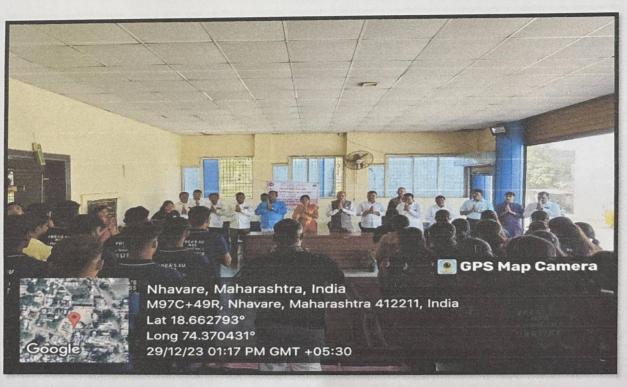

Day one of the NSS camp, 23/12/23, On this day inauguration of the NSS special camp was done in the college. Later then Volunteers left for the camp. After reaching there on the initial day, dignitaries and our Principal Dr. Ashok Bhosale did sastra pujan (weapons worship). The NSS volunteers accommodations were then properly arranged. The accomplished work included cleaning the Grampanchayat Karyalaya and Ambedkar Bhavan in Nhavare village, after which dinner was prepared by the allocated group and the surrounding area was cleaned by the rest of the groups. Then at last over-review meeting was held, and volunteers were informed of the schedule for the upcoming day.

Inauguration and best wishes was given for the special seven days NSS Camp in our college by Dr. Ashok Bhosale Principal of the college and all the staff.

Inauguration of special seven days NSS Camp – At Nhavare

Sastrapujan by the hand of dignitaries from the village Dr Ashok Bhosale Principal of the college and the NSS officers.

Inauguration function in front of Gram Panchayat Karyalaya.

Ms. Kiran Ghule

Mr. Nitin Neharkar