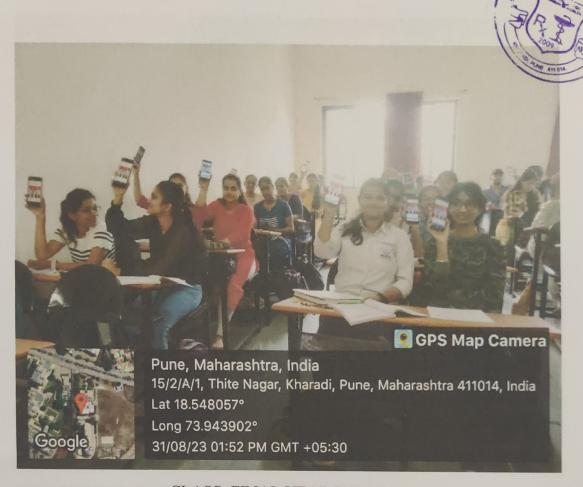

#### CIVIC PRIDE ORGANIZATION AND PMC PUNE

(31St August 2023)

PDEA's Shankarrao Ursal College of Pharmaceutical Sciences and Research Centre, Kharadi, Pune and Civic Pride Organization organized Swachh sarvekshan feedback Abhiyan 2023 for youth and senior citizen. The main purpose of this programme was to create awareness about "clean city green city" pune Abhiyan 2023. Under this programme, all the students had to participate, Even teachers were the essential part of this drive. All submitted the feedback on Swachh sarvekshan 2023 This Programme is co-ordinated by NSS co-ordinator. Mrs. Tejaswini Raju kande, Ms. Shubhangi Karkhile.

Ms. Tejaswini R. Kande
NSS Co-ordinator

Dr. Ashok Bhosale

PRINCIPAL P D. E. A's

Shankarrao Ursal College of Pharmaceutical Sciences & Research Centre Kharadi, Pune-411014

CLASS: FINAL YEAR B.PHARM