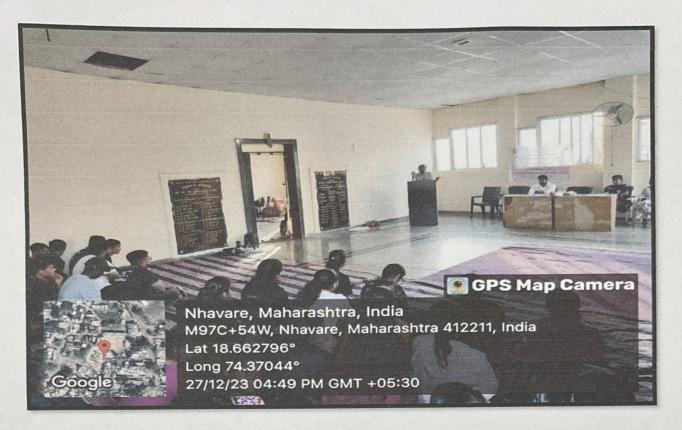

Day one of the NSS camp, 23/12/23, On this day inauguration of the NSS special camp was done in the college. Later then Volunteers left for the camp. After reaching there on the initial day, dignitaries and our Principal Dr. Ashok Bhosale did sastra pujan (weapons worship). The NSS volunteers accommodations were then properly arranged. The accomplished work included cleaning the Grampanchayat Karyalaya and Ambedkar Bhavan in Nhavare village, after which dinner was prepared by the allocated group and the surrounding area was cleaned by the rest of the groups. Then at last over-review meeting was held, and volunteers were informed of the schedule for the upcoming day.

Inauguration and best wishes was given for the special seven days NSS Camp in our college by Dr. Ashok Bhosale Principal of the college and all the staff.

Inauguration of special seven days NSS Camp – At Nhavare

Sastrapujan by the hand of dignitaries from the village Dr Ashok Bhosale Principal of the college and the NSS officers.

Inauguration function in front of Gram Panchayat Karyalaya.

Ms. Kiran Ghule

Mr. Nitin Neharkar