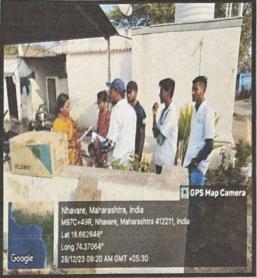

### Special 7 days NSS Camp - Day 6

Day 6th of the NSS Camp - December 28, 2023: Day sixth of the NSS camp was utilized by the volunteers for cleaning the premises in front of Gram Panchayat Karyalaya and Ambedkar bhavan. Then volunteers were taken to the Mallikarjun Vidyalaya in Nhavare village for teaching the students in which falicitation of NSS officers were done by the respected staff from the school. Later volunteers gave the seminar on the topics such as career guidance, preparation of competitive exams and taught some of the subjects they had interest in. After that Dengue awareness rally was conducted in the village which was done to spread social awareness among the villagers. Leaflets were distributed in the village which hold the content regarding the dengue prevention. In the evening session gathering and cultural activities were arranged in the Ambedkar Bhavan for the villagers. In which volunteers participated in various activities like dancing, singing etc. Villagers responded and enjoyed the performances.

Volunteers giving seminar on career guidance in Mallikarjun vidyalaya.

NSS volunteers teaching the students in Mallikarjun school

NSS volunteers distributing the flyers during the Dengue awareness rally.