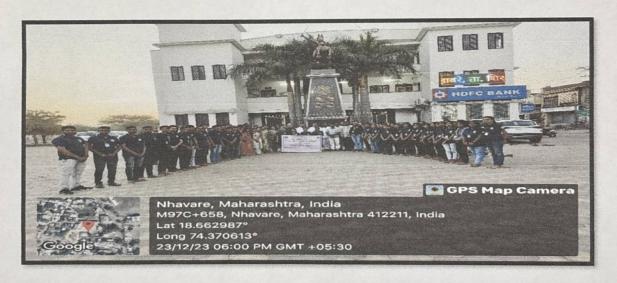

### Special 7 days NSS Camp - Day 7

Day 6th of the NSS Camp - December 29, 2023: Last day of the NSS camp. On this day volunteers cleaned the entire premises as it was the last day and farewell of the NSS camp. All the dignitaries from the village Nhavare, Principal of Mallikarjun Vidyalaya, Principal of our college were present during the NSS farewell. All the NSS officers, teaching staff as well as the NSS student coordinators were felicitated by the hands of the dignitaries. NSS volunteers sung the NSS geet and prayer. They shared their experiences of seven day's camp. NSS prayer was done. Villagers and dignitaries were thanked for giving us the permission for the camp. Later they wished the volunteers for their bright future and vote of thanks was given by the NSS officer Ms. Kiran Ghule and program was winded up.

NSS Prayer on last day of NSS camp

NSS volunteer Ms. Payal Garad sharing her experience about seven days special NSS camp.

Volunteers singing NSS prayer on the day of closing ceremony.

Felicitation of the NSS student coordinator Mr. Mandar Daundar during NSS farewell.

Closing ceremony for special 7 days NSS Camp was done - 29/12/2023

NSS prayer on the day of farewell.

Ms. Kiran Ghule

Mr. Nitin Neharkar

Ms. Shubhangi Karkhile

**NSS-Coordinator** 

& Nkarhily

Dr. Ashok Bhosale