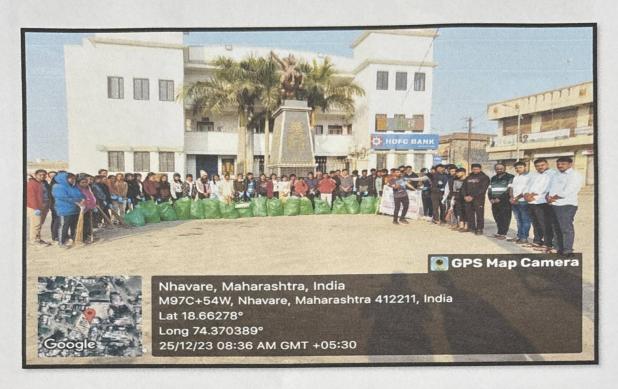

### Special 7 days NSS Camp - Day 3

Day 3 of the NSS Camp - December 25, 2023: On this day, NSS Volunteers were tasked with cleaning the Gram Panchayat premises and market area. As there was a weekly market the day before. NSS volunteers cleaned the area they were assigned. Dry and wet garbage were segregated, and plastic was collected. A total of 18 bags of plastic and dry waste, as well as 25 bags of wet garbage, have been cleaned from the market premises. The volunteers were subsequently taken to the Datta temple in the village area to clean the temple premises as there was Datta Jayanti the next day. The Datta temple's entire premises were cleaned by NSS volunteers. Prof. Tushar Humbe performed a Shivvyakhan in the evening which was organized by the NSS officers and everyone took part in the program enthusiastically. Then later hypnotism program was organized and Mr. Mukund Dendge conducted the whole hypnotism session and both the villagers and NSS volunteers took part joyfully and enjoyed the session immensely.

Cleaning of market area and seperation of wet and dry garbage along with the collection of plastc was done by the NSS volunteers after the weekly market at Nhavare.

Plastic Collection Drive at Nhavare – Total 18 bags plastic were collected and 25 bags wet garbage was collected after the weekly market .