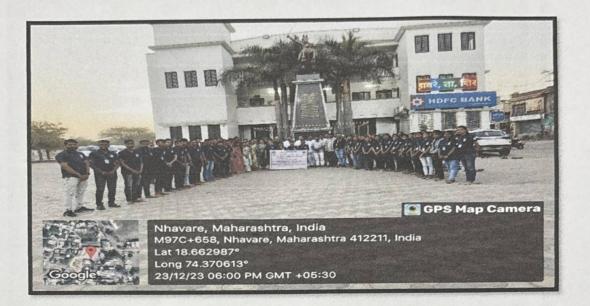

Day one of the NSS camp, 23/12/23, On this day inauguration of the NSS special camp was done in the college. Later then Volunteers left for the camp. After reaching there on the initial day, dignitaries and our Principal Dr. Ashok Bhosale did sastra pujan (weapons worship). The NSS volunteers accommodations were then properly arranged. The accomplished work included cleaning the Grampanchayat Karyalaya and Ambedkar Bhavan in Nhavare village, after which dinner was prepared by the allocated group and the surrounding area was cleaned by the rest of the groups. Then at last over-review meeting was held, and volunteers were informed of the schedule for the upcoming day.

Inauguration and best wishes was given for the special seven days NSS Camp in our college by Dr. Ashok Bhosale Principal of the college and all the staff.

Inauguration of special seven days NSS Camp – At Nhavare

Sastrapujan by the hand of dignitaries from the village Dr Ashok Bhosale Principal of the college and the NSS officers.

Inauguration function in front of Gram Panchayat Karyalaya.

Ms. Kiran Ghule

Mr. Nitin Neharkar