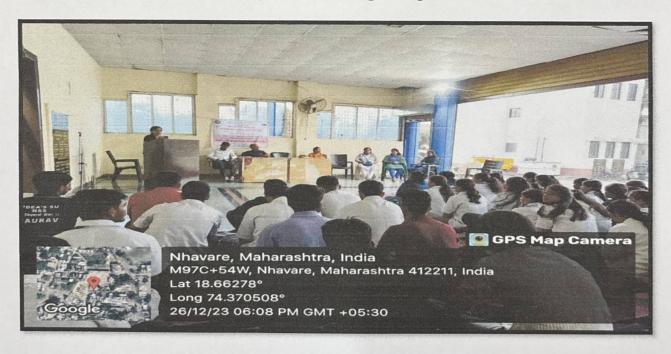

### Special 7 days NSS Camp - Day 4

Day 4th of the NSS Camp - December 26, 2023: On this day, Volunteers performed the street play to spread social awareness on population control and plastic waste management near the bus stop of village Nhavare in which villagers encouraged the volunteers for their performance. Following that, volunteers cleaned out the entire area and collected all of the plastic waste during a plastic collection activity that was held at the bus stop. In afternoon Bandhara construction was done to preserve rainwater. In the evening session Hb camp for women was taken in which females from the village area were notified and asked for hemoglobin checkup. Doctors and their team did the hemoglobin checkup camp. Later session was organized and seminar was given on organic farming and its value in nutrition. Seminar was given by Prof. Sangeeta Takawane. After the session Prof. Sangeeta Takawane and her team did free BMI checkup and suggested the people about their diet and exercises.

Construction of dam by NSS Volunteers.

Hb checkup camp for female. Women volunteers participating in hemoglobin checkup camp.

Seminar on Organic Farming and its benefits in nutrition by Prof. Sangeeta Takawane.

BMI checkup camp along with suggestions related to the diet by Prof.
Sangeeta Takawane.

Ms. Kiran Ghule

Mr. Nitin Neharkar

Ms. Shubhangi Karkhile

Sharkhila.

Dr. Ashok Bhosale

**NSS-** Coordinator

PRINCIPAL PD.E.As