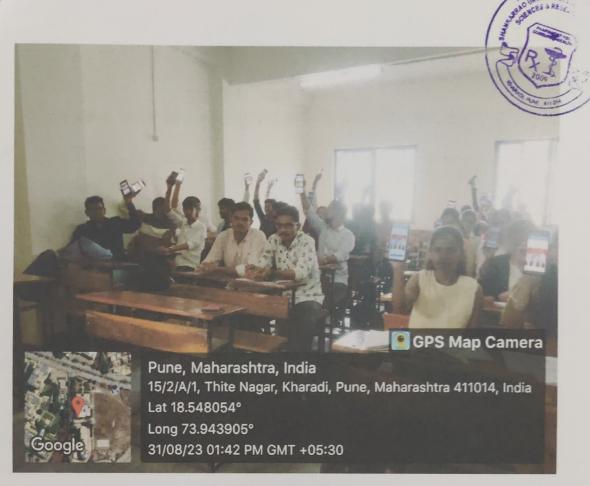

#### CIVIC PRIDE ORGANIZATION AND PMC PUNE

(31St August 2023)

PDEA's Shankarrao Ursal College of Pharmaceutical Sciences and Research Centre, Kharadi, Pune and Civic Pride Organization organized Swachh sarvekshan feedback Abhiyan 2023 for youth and senior citizen. The main purpose of this programme was to create awareness about "clean city green city" pune Abhiyan 2023. Under this programme, all the students had to participate, Even teachers were the essential part of this drive. All submitted the feedback on Swachh sarvekshan 2023 This Programme is co-ordinated by NSS co-ordinator. Mrs. Tejaswini Raju kande, Ms. Shubhangi Karkhile.

#### CLASS: THIRD YEAR B.PHARM

Pune District Education Acad

Shankarran Head Call

फोन नं ०२०-२७०१११०६

दिनांक - ३०/०८/२०२३

(शैक्षणिक वर्ष २०२३-२०२४) नोटीस नं ८२

स्वच्छ सर्वेक्षण २०२३ च्या अनुषंगाने सीटीझन्स फीडबॅक बाबत...

महाविद्यालयातील सर्व शिक्षक व शिक्षकेत्तर कळविण्यात येते की, स्वच्छ सर्वेक्षण २०२३ च्या अनुषंगाने नागरिकांचा फीडबॅक महाराष्ट्र शासनाकडून घेण्याची मोहीम सुरू आहे. याबाबत शहरातील स्वच्छता विषयक कामकाजाची तपासणी करण्याकरिता शासनाने काही निकष निश्चित केले आहेत व त्यांना गुणांकन देण्यात आले आहे. यामध्ये शहरातील तरुणांच्या सकारात्मक प्रतिक्रिया ऑनलाइन फीडबॅक देण्याबाबत सूचित करण्यात आले आहे. महाविद्यालयातील सर्व शिक्षक व शिक्षकेत्तर याबाबत पुणे महानगरपालिका सिविक प्राइड ऑर्गनापझेशन यांन्याद्वारे सदर उपक्रम राबवीत आहेत. महाविद्यालयातील सर्व शिक्षक व शिक्षकेत्तर स्वच्छ सर्वेद्यण २०२३ शहराविषयी सकारात्मक प्रतिक्रिया, नोंदविण्याबाबत दिनांक ३१ ऑगस्ट २०२३ रोजी सकाळी ठीक ११:०० वाजता दुसरा मजल्यावरील लेक्चर हॉल ३०८ मध्ये उपस्थित राहावे आणि सर्व सर्व शिक्षक व शिक्षकेत्तर सकारात्मक प्रतिक्रिया नोंदवाव्यात.