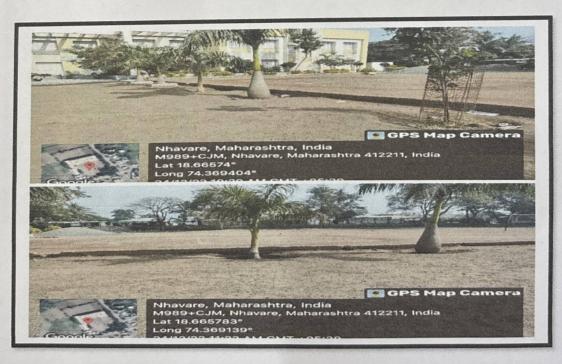

### Special 7 days NSS Camp - Day 2

Day 2<sup>nd</sup> of the NSS Camp – 24/12/2023 on this day NSS Volunteers were assigned school cleaning activity, collection of plastic from the school and conserving the plants in the school. In which students cleaned the surrounding premises of Mallikarjun Vidyalaya collected the plastic waste and gardened the plants. In the evening session special arrangement of Bharud was done for the NSS volunteers. In which Mr. Anil Kengar performed the Bharud and NSS volunteers were entertained and their knowledge was lit up. The Atlast overreview meeting was held, and volunteers were informed of the schedule for the next upcoming day.

School cleaning activity - Plastic collection and tree conservation.

Plastic collection drive by NSS volunteers at Mallikarujn vidyalaya.

Mr. Anil Kengar performing Bharud for NSS

Ms. Kiran Ghule

Mr. Nitin Neharkar

Plastic Collection activity and tree conservation at Mallikarjun Vidyalaya.

School Cleaning activity – 24<sup>th</sup> December 2023

Plastic collection drive and tree conservation activity in Shri- Mallikarujun School Nhavare