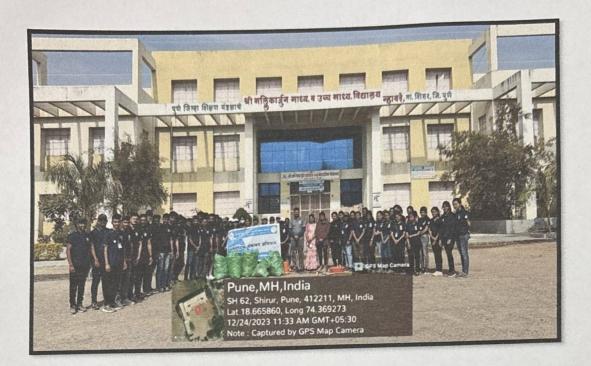

## Winter Special Seven Days NSS Camp - Day 1

NSS camp 2023-24 was organized by PDEA's SUCOPSRC, Kharadi from 23<sup>rd</sup> December- 29<sup>th</sup> December 2023 at the village **A/P**, **Nhavare**, **Tal- Shirur**, **Dist. Pune**. Total (75 nos.) NSS volunteers were enrolled for this camp as per first come first serve basis. In addition, three teaching staff and two peons were assigned full time duty for the safety and security of the NSS volunteers. All NSS volunteers were divided into 7 groups and one member from each group was nominated as group leader for smooth conduct of camp activity.

Day one of the NSS camp, 23/12/23, On this day inauguration of the NSS special camp was done in the college. Later then Volunteers left for the camp. After reaching there on the initial day, dignitaries and our Principal Dr. Ashok Bhosale did sastra pujan (weapons worship). The NSS volunteers accommodations were then properly arranged. The accomplished work included cleaning the Grampanchayat Karyalaya and Ambedkar Bhavan in Nhavare village, after which dinner was prepared by the allocated group and the surrounding area was cleaned by the rest of the groups. Then at last over-review meeting was held, and volunteers were informed of the schedule for the upcoming day.

Inauguration and best wishes was given for the special seven days NSS Camp in our college by Dr. Ashok Bhosale Principal of the college and all the staff.

Inauguration of special seven days NSS Camp – At Nhavare

### NSS Special Camp Report (2023-24)

With the permission of NSS Dept, Savitribai Phule Pune University, Pune District Education Associations, Shankarrao Ursal College of Pharmaceutical Sciences & Research Center, Kharadi has organized NSS special camp from 23<sup>rd</sup> December to 29<sup>th</sup> December 2023 at the village A/P, Nhavare, Tal- Shirur, Dist. Pune. Total (75 nos.) NSS volunteers were enrolled for this camp as per first come first serve basis. In addition, three teaching staff and two peons were assigned full time duty for the safety and security of the NSS volunteers. All NSS volunteers were divided into 7 groups and one member from each group was nominated as group leader for smooth conduct of camp activity.