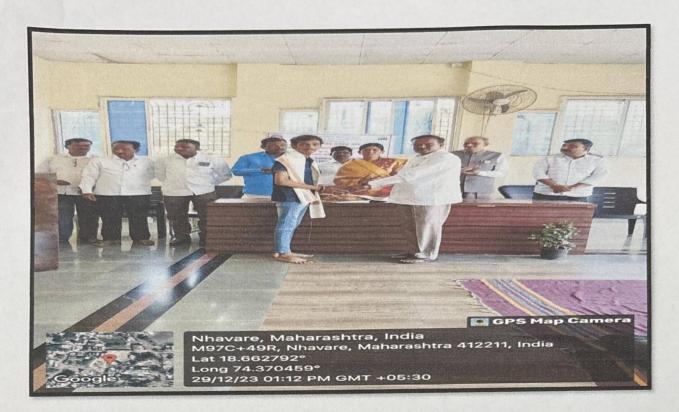

Day one of the NSS camp, 23/12/23, On this day inauguration of the NSS special camp was done in the college. Later then Volunteers left for the camp. After reaching there on the initial day, dignitaries and our Principal Dr. Ashok Bhosale did sastra pujan (weapons worship). The NSS volunteers accommodations were then properly arranged. The accomplished work included cleaning the Grampanchayat Karyalaya and Ambedkar Bhavan in Nhavare village, after which dinner was prepared by the allocated group and the surrounding area was cleaned by the rest of the groups. Then at last over-review meeting was held, and volunteers were informed of the schedule for the upcoming day.

Inauguration and best wishes was given for the special seven days NSS Camp in our college by Dr. Ashok Bhosale Principal of the college and all the staff.

Inauguration of special seven days NSS Camp – At Nhavare

Sastrapujan by the hand of dignitaries from the village Dr Ashok Bhosale Principal of the college and the NSS officers.

Inauguration function in front of Gram Panchayat Karyalaya.

Ms. Kiran Ghule

Mr. Nitin Neharkar