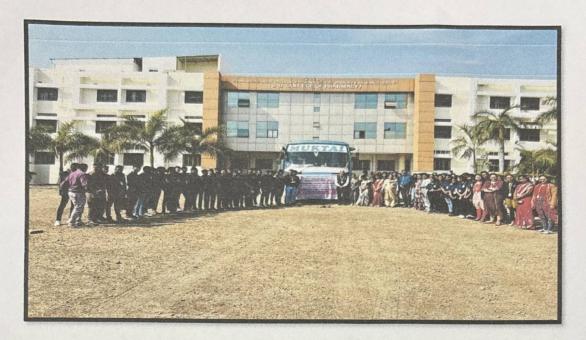

## Winter Special Seven Days NSS Camp - Day 1

NSS camp 2023-24 was organized by PDEA's SUCOPSRC, Kharadi from 23<sup>rd</sup> December- 29<sup>th</sup> December 2023 at the village **A/P**, **Nhavare**, **Tal- Shirur**, **Dist. Pune**. Total (75 nos.) NSS volunteers were enrolled for this camp as per first come first serve basis. In addition, three teaching staff and two peons were assigned full time duty for the safety and security of the NSS volunteers. All NSS volunteers were divided into 7 groups and one member from each group was nominated as group leader for smooth conduct of camp activity.

Day one of the NSS camp, 23/12/23, On this day inauguration of the NSS special camp was done in the college. Later then Volunteers left for the camp. After reaching there on the initial day, dignitaries and our Principal Dr. Ashok Bhosale did sastra pujan (weapons worship). The NSS volunteers accommodations were then properly arranged. The accomplished work included cleaning the Grampanchayat Karyalaya and Ambedkar Bhavan in Nhavare village, after which dinner was prepared by the allocated group and the surrounding area was cleaned by the rest of the groups. Then at last over-review meeting was held, and volunteers were informed of the schedule for the upcoming day.

Inauguration and best wishes was given for the special seven days NSS Camp in our college by Dr. Ashok Bhosale Principal of the college and all the staff.

Inauguration of special seven days NSS Camp – At Nhavare

Sastrapujan by the hand of dignitaries from the village Dr Ashok Bhosale Principal of the college and the NSS officers.

Inauguration function in front of Gram Panchayat Karyalaya.

Ms. Kiran Ghule

Mr. Nitin Neharkar