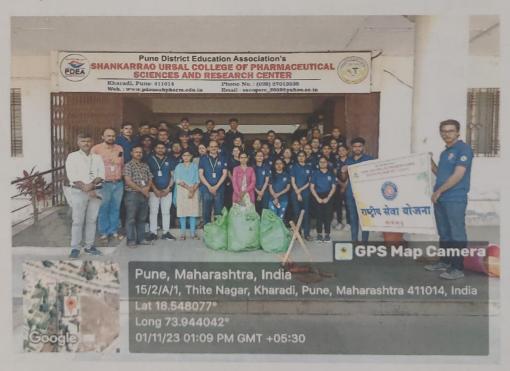

#### CIVIC PRIDE ORGANIZATION AND PMC PUNE

(31St August 2023)

PDEA's Shankarrao Ursal College of Pharmaceutical Sciences and Research Centre, Kharadi, Pune and Civic Pride Organization organized Swachh sarvekshan feedback Abhiyan 2023 for youth and senior citizen. The main purpose of this programme was to create awareness about "clean city green city" pune Abhiyan 2023. Under this programme, all the students had to participate, Even teachers were the essential part of this drive. All submitted the feedback on Swachh sarvekshan 2023 This Programme is co-ordinated by NSS co-ordinator. Mrs. Tejaswini Raju kande, Ms. Shubhangi Karkhile.

Ms. Tejaswini R. Kande
NSS Co-ordinator

Dr. Ashok Bhosale

PRINCIPAL P D. E. A's

Shankarrao Ursal College of Pharmaceutical Sciences & Research Centre Kharadi, Pune-411014

CLASS: FINAL YEAR B.PHARM