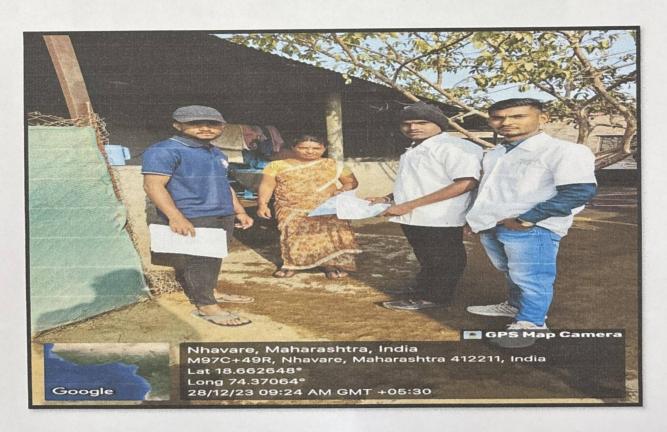

### Special 7 days NSS Camp - Day 6

Day 6th of the NSS Camp - December 28, 2023: Day sixth of the NSS camp was utilized by the volunteers for cleaning the premises in front of Gram Panchayat Karyalaya and Ambedkar bhavan. Then volunteers were taken to the Mallikarjun Vidyalaya in Nhavare village for teaching the students in which falicitation of NSS officers were done by the respected staff from the school. Later volunteers gave the seminar on the topics such as career guidance, preparation of competitive exams and taught some of the subjects they had interest in. After that Dengue awareness rally was conducted in the village which was done to spread social awareness among the villagers. Leaflets were distributed in the village which hold the content regarding the dengue prevention. In the evening session gathering and cultural activities were arranged in the Ambedkar Bhavan for the villagers. In which volunteers participated in various activities like dancing, singing etc. Villagers responded and enjoyed the performances.

Volunteers giving seminar on career guidance in Mallikarjun vidyalaya.

NSS volunteers teaching the students in Mallikarjun school

NSS volunteers distributing the flyers during the Dengue awareness rally.