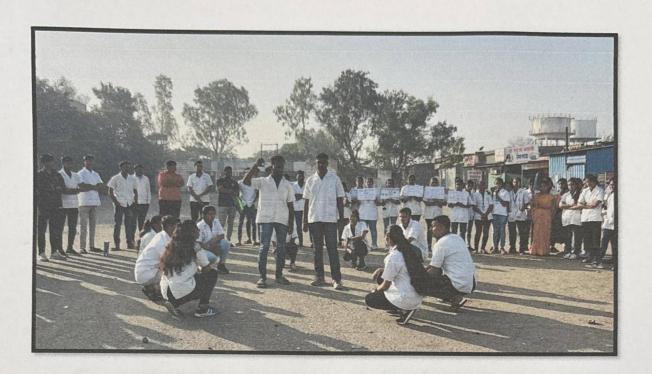

### Special 7 days NSS Camp - Day 4

Day 4th of the NSS Camp - December 26, 2023: On this day, Volunteers performed the street play to spread social awareness on population control and plastic waste management near the bus stop of village Nhavare in which villagers encouraged the volunteers for their performance. Following that, volunteers cleaned out the entire area and collected all of the plastic waste during a plastic collection activity that was held at the bus stop. In afternoon Bandhara construction was done to preserve rainwater. In the evening session Hb camp for women was taken in which females from the village area were notified and asked for hemoglobin checkup. Doctors and their team did the hemoglobin checkup camp. Later session was organized and seminar was given on organic farming and its value in nutrition. Seminar was given by Prof. Sangeeta Takawane. After the session Prof. Sangeeta Takawane and her team did free BMI checkup and suggested the people about their diet and exercises.

Students performing street play for social awareness on population control and plastic waste management.

Bus stop cleaning activity. Collection of four plastic bags.

Construction of Bandhara for conserving of water in rainy season.