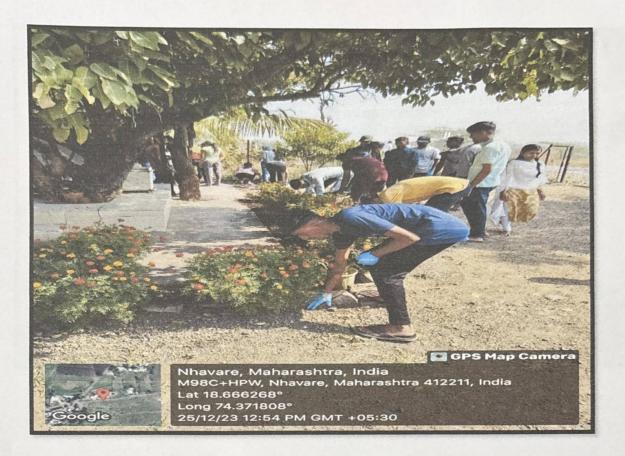

### Special 7 days NSS Camp - Day 3

Day 3 of the NSS Camp - December 25, 2023: On this day, NSS Volunteers were tasked with cleaning the Gram Panchayat premises and market area. As there was a weekly market the day before. NSS volunteers cleaned the area they were assigned. Dry and wet garbage were segregated, and plastic was collected. A total of 18 bags of plastic and dry waste, as well as 25 bags of wet garbage, have been cleaned from the market premises. The volunteers were subsequently taken to the Datta temple in the village area to clean the temple premises as there was Datta Jayanti the next day. The Datta temple's entire premises were cleaned by NSS volunteers. Prof. Tushar Humbe performed a Shivvyakhan in the evening which was organized by the NSS officers and everyone took part in the program enthusiastically. Then later hypnotism program was organized and Mr. Mukund Dendge conducted the whole hypnotism session and both the villagers and NSS volunteers took part joyfully and enjoyed the session immensely.

Cleaning of market area and seperation of wet and dry garbage along with the collection of plastc was done by the NSS volunteers after the weekly market at Nhavare.

Plastic Collection Drive at Nhavare – Total 18 bags plastic were collected and 25 bags wet garbage was collected after the weekly market .

Premises cleaning activity at Datta Mandir was carried out by our NSS volunteers

After the cleaning of Datta Mandir premises.

Shivvyakhan by Prof. Tushar Humbe

Prof. Tushar Humbe delivering Shivvyakhan to the volunteers.