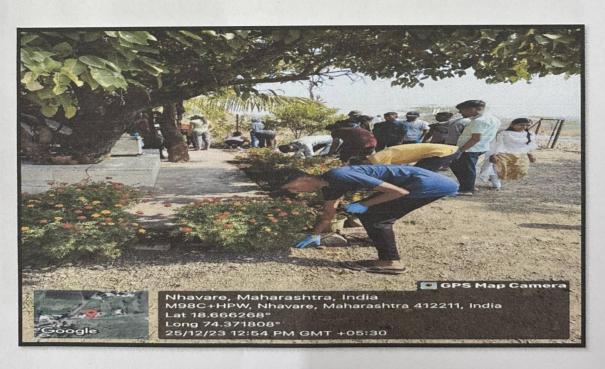

Premises cleaning activity at Datta Mandir was carried out by our NSS volunteers

After the cleaning of Datta Mandir premises.

Shivvyakhan by Prof. Tushar Humbe

Prof. Tushar Humbe delivering Shivvyakhan to the volunteers.