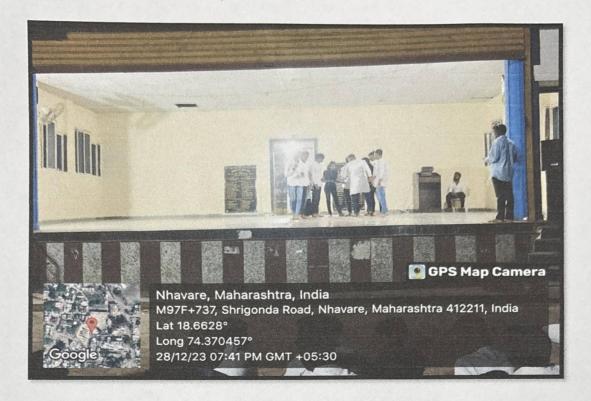

Day one of the NSS camp, 23/12/23, On this day inauguration of the NSS special camp was done in the college. Later then Volunteers left for the camp. After reaching there on the initial day, dignitaries and our Principal Dr. Ashok Bhosale did sastra pujan (weapons worship). The NSS volunteers accommodations were then properly arranged. The accomplished work included cleaning the Grampanchayat Karyalaya and Ambedkar Bhavan in Nhavare village, after which dinner was prepared by the allocated group and the surrounding area was cleaned by the rest of the groups. Then at last over-review meeting was held, and volunteers were informed of the schedule for the upcoming day.

Inauguration and best wishes was given for the special seven days NSS Camp in our college by Dr. Ashok Bhosale Principal of the college and all the staff.

Inauguration of special seven days NSS Camp – At Nhavare

Sastrapujan by the hand of dignitaries from the village Dr Ashok Bhosale Principal of the college and the NSS officers.

Inauguration function in front of Gram Panchayat Karyalaya.

Ms. Kiran Ghule

Mr. Nitin Neharkar