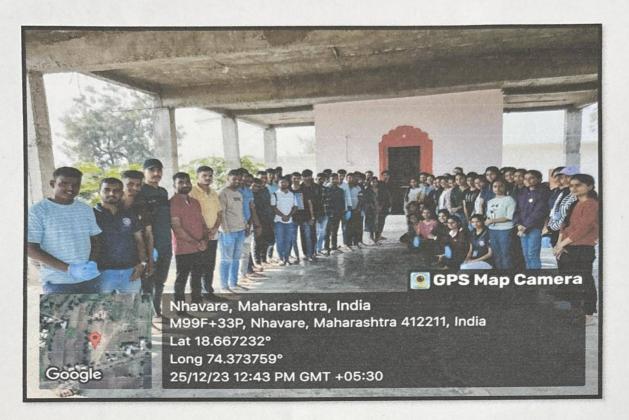

Day one of the NSS camp, 23/12/23, On this day inauguration of the NSS special camp was done in the college. Later then Volunteers left for the camp. After reaching there on the initial day, dignitaries and our Principal Dr. Ashok Bhosale did sastra pujan (weapons worship). The NSS volunteers accommodations were then properly arranged. The accomplished work included cleaning the Grampanchayat Karyalaya and Ambedkar Bhavan in Nhavare village, after which dinner was prepared by the allocated group and the surrounding area was cleaned by the rest of the groups. Then at last over-review meeting was held, and volunteers were informed of the schedule for the upcoming day.

Inauguration and best wishes was given for the special seven days NSS Camp in our college by Dr. Ashok Bhosale Principal of the college and all the staff.

Inauguration of special seven days NSS Camp – At Nhavare

Sastrapujan by the hand of dignitaries from the village Dr Ashok Bhosale Principal of the college and the NSS officers.

Inauguration function in front of Gram Panchayat Karyalaya.

Ms. Kiran Ghule

Mr. Nitin Neharkar