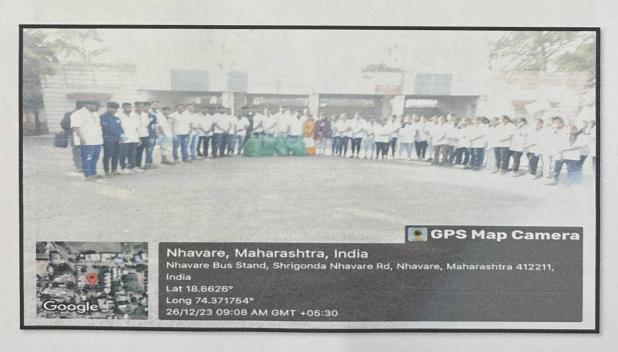

Day one of the NSS camp, 23/12/23, On this day inauguration of the NSS special camp was done in the college. Later then Volunteers left for the camp. After reaching there on the initial day, dignitaries and our Principal Dr. Ashok Bhosale did sastra pujan (weapons worship). The NSS volunteers accommodations were then properly arranged. The accomplished work included cleaning the Grampanchayat Karyalaya and Ambedkar Bhavan in Nhavare village, after which dinner was prepared by the allocated group and the surrounding area was cleaned by the rest of the groups. Then at last over-review meeting was held, and volunteers were informed of the schedule for the upcoming day.

Inauguration and best wishes was given for the special seven days NSS Camp in our college by Dr. Ashok Bhosale Principal of the college and all the staff.

Inauguration of special seven days NSS Camp – At Nhavare

Sastrapujan by the hand of dignitaries from the village Dr Ashok Bhosale Principal of the college and the NSS officers.

Inauguration function in front of Gram Panchayat Karyalaya.

Ms. Kiran Ghule

Mr. Nitin Neharkar